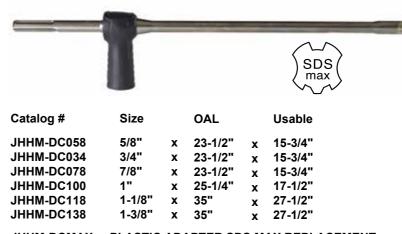

SDS PLUS

SDS-MAX

| Catalog #   | Size  |   | OAL |   | Usable |
|-------------|-------|---|-----|---|--------|
| JHSDS-DC716 | 7/16" | х | 13" | х | 7-7/8" |
| JHSDS-DC012 | 1/2"  | х |     |   |        |
| JHSDS-DC916 | 9/16" | х | 14" | х | 9-1/2" |
| JHSDS-DC058 | 5/8"  | х | 14" | х | 9-1/2" |
| JHSDS-DC034 | 3/4"  | х | 14" | х | 9-1/2" |
|             |       |   |     |   |        |

JHSDS-DCPLUS PLASTIC ADAPTER SDS PLUS REPLACEMENT

JHHM-DCMAX

PLASTIC ADAPTER SDS MAX REPLACEMENT

Attach Rockhard Dust Control Drill Bits to any HEPA 129+ CFM **Rated Dust Extractor & Filter to** Meet OSHA Silica Dust **Containment Standards** 