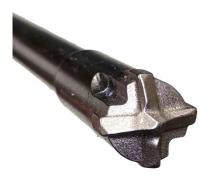

## **Control Airborne Silica Dust**

- Rotary Hammer Drill
- 4-Cutter Head
- Two Large Suction Holes
- Cleaner and Faster Drilling
- Less Vibration
- ANSI Specification

Can Be Used In

- Concrete
- **Reinforced Concrete**
- Stone .
- Aggregates
- Masonry •