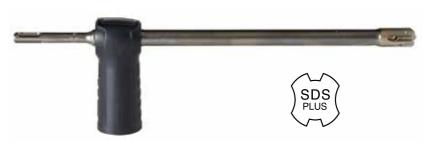

SDS PLUS

SDS-MAX

| Catalog #   | Size  |   | OAL |   | Usable |
|-------------|-------|---|-----|---|--------|
| JHSDS-DC716 | 7/16" | х | 13" | х | 7-7/8" |
| JHSDS-DC012 | 1/2"  | х |     |   |        |
| JHSDS-DC916 | 9/16" | х | 14" | х | 9-1/2" |
| JHSDS-DC058 | 5/8"  | х | 14" | х | 9-1/2" |
| JHSDS-DC034 | 3/4"  | х | 14" | х | 9-1/2" |
|             |       |   |     |   |        |

JHSDS-DCPLUS PLASTIC ADAPTER SDS PLUS REPLACEMENT

JHHM-DCMAX

PLASTIC ADAPTER SDS MAX REPLACEMENT

Attach Rockhard Dust Control Drill Bits to any HEPA 129+ CFM **Rated Dust Extractor & Filter to** Meet OSHA Silica Dust **Containment Standards** 