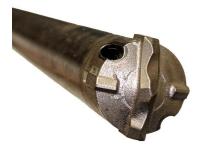

## **Control Airborne Silica Dust**

- Rotary Hammer Drill
- 4-Cutter Head
- Two Large Suction Holes
- Cleaner and Faster Drilling
- Less Vibration
- ANSI Specification

Can Be Used In

- Concrete
- **Reinforced Concrete**
- Stone .
- Aggregates
- Masonry •